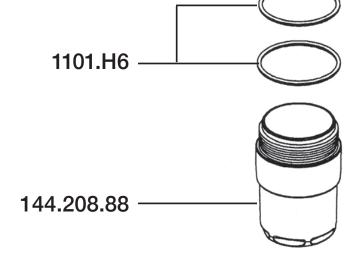

Revised 6-17-2025

| Part #      | Description                 | Qty |
|-------------|-----------------------------|-----|
| 1101.H6     | O-RING                      | 2   |
| 0256.16     | SCREEN - 30 MESH            | 1   |
| 144.208.88  | FILTER BOWL                 | 1   |
| 144.208.101 | FILTER HEAD                 | 1   |
| 144.1501.9  | FLUSH VALVE - 1/2" BSP MALE | 1   |
| 167.1702.1  | GAUGE PORT PLUG - 1/4" MNPT | 1   |