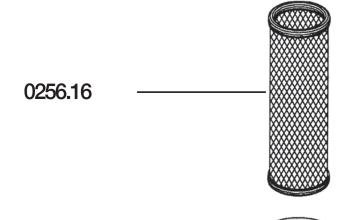

Revised 6-17-2025

| Part #      | Description                 | Qty |
|-------------|-----------------------------|-----|
| 1101.H6     | O-RING                      | 2   |
| 0256.16     | SCREEN - 30 MESH            | 1   |
| 144.208.88  | FILTER BOWL                 | 1   |
| 144.208.101 | FILTER HEAD                 | 1   |
| 144.1501.9  | FLUSH VALVE - 1/2" BSP MALE | 1   |
| 167.1702.1  | GAUGE PORT PLUG - 1/4" MNPT | 1   |