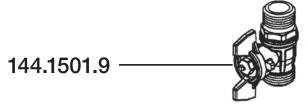

Revised 6-17-2025

| Part #      | Description                 | Qty |
|-------------|-----------------------------|-----|
| 1101.H6     | O-RING                      | 2   |
| 0256.16     | SCREEN - 30 MESH            | 1   |
| 144.208.88  | FILTER BOWL                 | 1   |
| 144.208.101 | FILTER HEAD                 | 1   |
| 144.1501.9  | FLUSH VALVE - 1/2" BSP MALE | 1   |
| 167.1702.1  | GAUGE PORT PLUG - 1/4" MNPT | 1   |