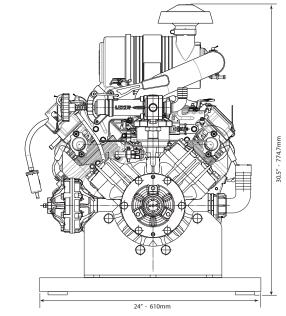

## **DELTA 170 GR ASSY**

| Model             | GPM  | l/min | PSI | bar | RPM | Description                                          | Weight  |
|-------------------|------|-------|-----|-----|-----|------------------------------------------------------|---------|
| DELTA 170 GR ASSY | 47.3 | 179.5 | 725 | 49  | 550 | Pump, Gear Reduction, 31 HP Vanguard Engine and Base | 320 LBS |

## Pump Assembly Features

DELTA 170 4-Diaphragm Pump 6005.05 Pump Mounted Pressure Regulator Briggs & Stratton Vanguard 31 HP V-Twin Gas Engine with Electric Start 24" x 36" Powder Coated Steel Base with Rubber Vibration Dampener Feet