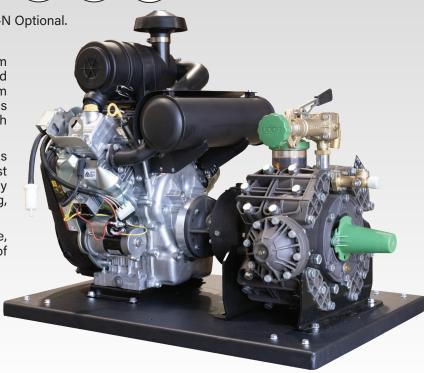

## DELTA 170 GR ASSEMBLY

Scan this QR Code for more information

**GREENTECH** Diaphragms Standard. Buna-N Optional.

**DELTA 170** 4-cylinder, high pressure diaphragm pumps are internally manifolded with anodized aluminum construction and anodized aluminum and stainless steel liquid handling parts. Includes mounting rails and 6005.05 control unit with pressure gauge.

## Pump Assembly Features

DELTA 170 4-Diaphragm Pump 6005.05 Pump Mounted Pressure Regulator Briggs & Stratton Vanguard 31 HP V-Twin Gas Engine with Electric Start 24" x 36" Powder Coated Steel Base with Rubber Vibration Dampener Feet