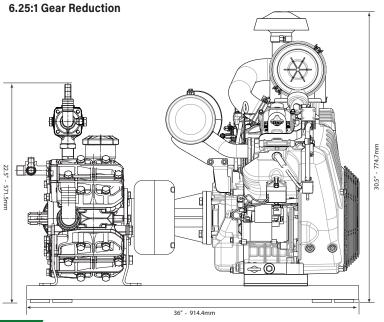

## **DELTA 170 GR ASSY**

| Model             | GPM  | l/min | PSI | bar | RPM | Description                                          | Weight  |
|-------------------|------|-------|-----|-----|-----|------------------------------------------------------|---------|
| DELTA 170 GR ASSY | 47.3 | 179.5 | 725 | 49  | 550 | Pump, Gear Reduction, 31 HP Vanguard Engine and Base | 320 LBS |

## Pump Assembly Features

DELTA 170 4-Diaphragm Pump 6005.05 Pump Mounted Pressure Regulator Briggs & Stratton Vanguard 31 HP V-Twin Gas Engine with Electric Start 24" x 36" Powder Coated Steel Base with Rubber Vibration Dampener Feet