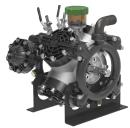

## BETA SERIES High Pressure Diaphragm Pumps

**BETA 170 TS2C** 

# **Pump Features**

- 1 Oil Level Sight Glass / Reservior
- 2 Pulsation Dampener
- 3 Brass Heads
- 4 Brass Manifolds
- 5 Stainless Steel Check Valves
- 6 1-Piece Stainless Steel Diaphragm Bolts
- 7 Heat Treated, Bearing Supported Crankshaft
- 8 Heat Treated, Self-Lubricating Piston Sleeves
- 9 Udor GREENTECH Diaphragms
- 10 Mounting Rails