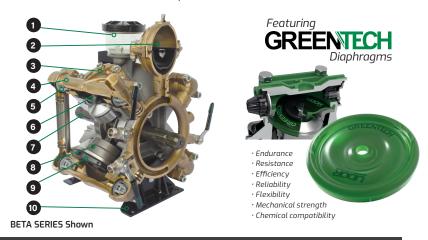

## BETA SERIES High Pressure Diaphragm Pumps

**BETA 170 TS2C** 

# **Pump Features**

- 1 Oil Level Sight Glass / Reservior
- 2 Pulsation Dampener
- 3 Brass Heads
- 4 Brass Manifolds
- 5 Stainless Steel Check Valves
- 6 1-Piece Stainless Steel Diaphragm Bolts
- 7 Heat Treated, Bearing Supported Crankshaft
- 8 Heat Treated, Self-Lubricating Piston Sleeves
- 9 Udor GREENTECH Diaphragms
- 10 Mounting Rails