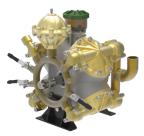

# **UDOR Diaphragm Pumps** - Air Blast Spraying

**OMEGA 170 TS2C** 

### **OMEGA SERIES High Pressure Diaphragm Pumps**

| Model          | GPM  | l/min | PSI | bar | RPM | Drive Configuration                 | Weight  |
|----------------|------|-------|-----|-----|-----|-------------------------------------|---------|
| OMEGA 140 TS2C | 39.0 | 140   | 725 | 50  | 550 | 1-3/8" 6-Spline Male PTO Thru-Shaft | 100 LBS |
| OMEGA 170 TS2C | 46.0 | 174.5 | 725 | 50  | 550 | 1-3/8" 6-Spline Male PTO Thru-Shaft | 120 LBS |

# **Pump Features**

- 1 Oil Level Sight Glass / Reservior
- 2 Pulsation Dampener
- 3 Brass Heads
- 4 Brass Manifolds
- 5 Stainless Steel Check Valves
- 6 1-Piece Stainless Steel Diaphragm Bolts
- 7 Heat Treated, Bearing Supported Crankshaft
- 8 Heat Treated, Self-Lubricating Piston Sleeves
- 9 Udor GREENTECH Diaphragms
- 10 Mounting Rails