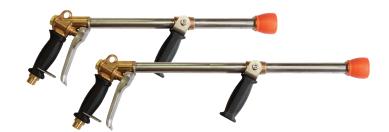

#### Turbo Spray Guns 15 GPM. Up to 850 PSI.

Adjustable spray pattern from straight stream to a fine cone mist.