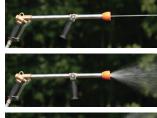

#### Turbo Spray Guns 15 GPM. Up to 850 PSI.

Adjustable spray pattern from straight stream to a fine cone mist.