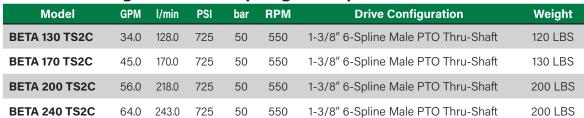

Pressure Diaphragm Pumps

High pressure, high volume diaphragm pumps are constructed of anodized aluminum, brass and stainless steel. Simplicity of design and common parts allow for easy and economical maintenance.

Models are also available for fire fighting, misting and pest control applications.

### **OMEGA SERIES High Pressure Diaphragm Pumps**

| Model          | GPM  | l/min | PSI | bar | RPM | Drive Configuration                 | Weight  |
|----------------|------|-------|-----|-----|-----|-------------------------------------|---------|
| OMEGA 140 TS2C | 39.0 | 140   | 725 | 50  | 550 | 1-3/8" 6-Spline Male PTO Thru-Shaft | 100 LBS |
| OMEGA 170 TS2C | 46.0 | 174.5 | 725 | 50  | 550 | 1-3/8" 6-Spline Male PTO Thru-Shaft | 120 LBS |

## BETA SERIES High Pressure Diaphragm Pumps





**BETA 170 TS2C** 

# **Pump Features**

- 1 Oil Level Sight Glass / Reservior
- 2 Pulsation Dampener
- 3 Brass Heads
- 4 Brass Manifolds
- 5 Stainless Steel Check Valves
- 6 1-Piece Stainless Steel Diaphragm Bolts
- 7 Heat Treated, Bearing Supported Crankshaft
- 8 Heat Treated, Self-Lubricating Piston Sleeves
- 9 Udor GREENTECH Diaphragms
- 10 Mounting Rails



#### Turbo Spray Guns 15 GPM. Up to 850 PSI.







Adjustable spray pattern from straight stream to a fine cone mist.

# **Turbine & Long Range Spray Guns** 25 GPM (Turbine) or 30 GPM (Long Range). Up to 850 PSI.







6180 140th Avenue NW Ramsey, MN 55303

Ph: 651-785-0666 Fax: 800-732-2670

www.udorusa.com www.boominator.com info@udorusa.com