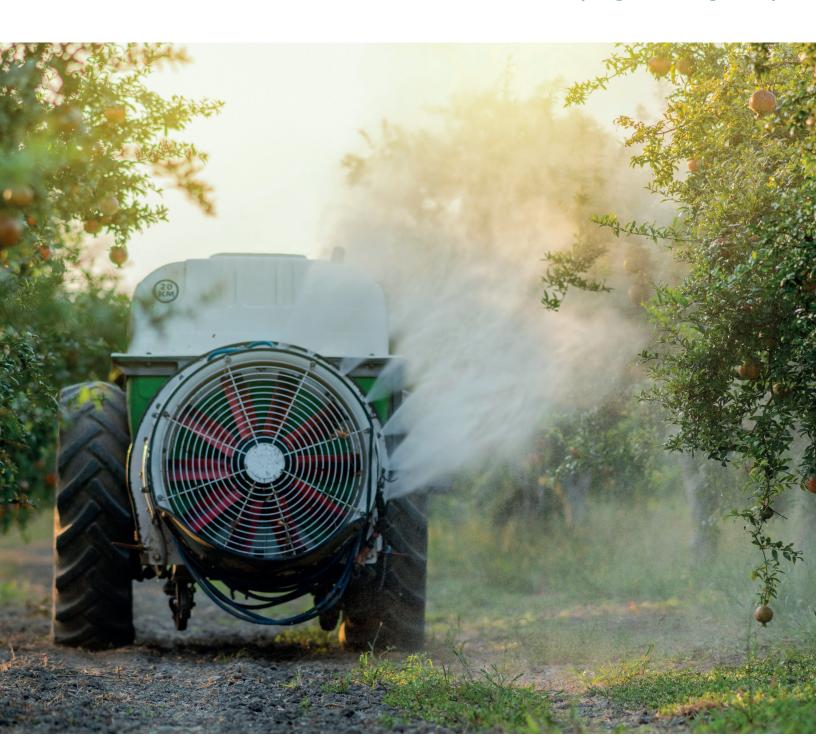

World Leader in Diaphragm and Plunger Pumps

Orchard, Nursery & Vineyard Spraying Applications
Diaphragm Pumps and Accessories

### High Pressure Diaphragm Pumps

High pressure, high volume diaphragm pumps are constructed of anodized aluminum, brass and stainless steel. Simplicity of design and common parts allow for easy and economical maintenance.