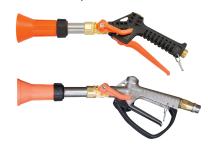

#### Turbo Spray Guns 15 GPM. Up to 850 PSI.

Adjustable spray pattern from straight stream to a fine cone mist.