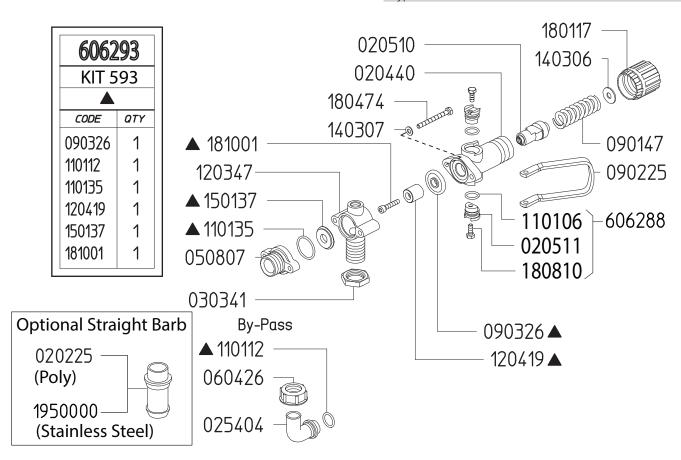

Revised 8-29-2024

| Part #  | Description                            | Qty |
|---------|----------------------------------------|-----|
| 0202.25 | BYPASS HOSE BARB - STRAIGHT (OPTIONAL) | 1   |
| 0204.40 | VALVE BODY                             | 1   |
| 0205.10 | VALVE CYLINDER                         | 1   |
| 0205.11 | VALVE CYLINDER CAM                     | 2   |
| 0254.04 | BYPASS HOSE BARB - ELBOW               | 1   |
| 0303.41 | NUT                                    | 1   |
| 0508.07 | BYPASS FLANGE                          | 1   |
| 0604.26 | BYPASS BARB NUT                        | 1   |
| 0901.47 | SPRING (LOW PRESSURE)                  | 1   |
| 0902.25 | DUMP VALVE LEVER                       | 1   |
| 0903.26 | DIAPHRAGM ▲                            | 1   |
| 1101.06 | O-RING ▲                               | 2   |
| 1101.12 | O-RING ▲                               | 1   |
| 1101.41 | O-RING ▲                               | 1   |

| Part #   | Description                                   | Qty |
|----------|-----------------------------------------------|-----|
| 1203.47  | ELBOW                                         | 1   |
| 1204.19  | STEEL POPPET ▲                                | 1   |
| 1403.06  | WASHER                                        | 1   |
| 1403.07  | WASHER                                        | 2   |
| 1501.37  | SEAT ▲                                        | 1   |
| 1801.17  | ADJUSTMENT KNOB                               | 1   |
| 1804.74  | BOLT                                          | 2   |
| 1810.01  | STAINLESS STEEL BOLT ▲                        | 1   |
| 19500.00 | BYPASS HOSE BARB - STRAIGHT, SS (OPTIONAL)    | 1   |
| 6062.88  | REGULATOR CAM KIT                             | 2   |
| 6062.93  | REPAIR KIT FOR 6005.31 CONTROL UNIT (KIT 593) | 1   |
|          |                                               |     |

▲ Parts included in Repair Kit #6062.93 (KIT 593)

The control unit features a manual dump valve and pressure control knob

- 1. Before operating or re-operating the pump, push the manual dump valve lever (0902.25) down, so the pump will start at zero pressure. FAIL-URE TO DO SO WILL VOID PUMP WARRANTY.
- 2. Turn pressure adjustment knob (1801.17) counterclockwise to relieve spring tension. NOTE: Step 2 applies only to initial start-up, and is not necessary in daily operation of pump.
- 3. Start unit and let run until air is evacuated from system, when only liquid is expelled from the bypass line.
- 4. Return dump valve lever to the UP position. Open spray gun or spray boom and turn the pressure adjustment knob (1801.17) clockwise until desired operating pressure is achieved.