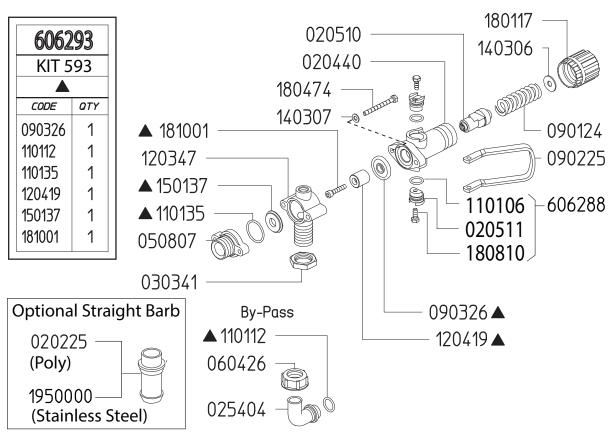

Revised 8-29-2024

| Part #  | Description                            | Qty |
|---------|----------------------------------------|-----|
| 0202.25 | BYPASS HOSE BARB - STRAIGHT (OPTIONAL) | 1   |
| 0204.40 | VALVE BODY                             | 1   |
| 0205.10 | VALVE CYLINDER                         | 1   |
| 0205.11 | VALVE CYLINDER CAM                     | 2   |
| 0254.04 | BYPASS HOSE BARB - ELBOW               | 1   |
| 0303.41 | NUT                                    | 1   |
| 0508.07 | BYPASS FLANGE                          | 1   |
| 0604.26 | BYPASS BARB NUT                        | 1   |
| 0901.24 | SPRING (HIGH PRESSURE)                 | 1   |
| 0902.25 | DUMP VALVE LEVER                       | 1   |
| 0903.26 | DIAPHRAGM ▲                            | 1   |
| 1101.06 | O-RING ▲                               | 2   |
| 1101.12 | O-RING ▲                               | 1   |
| 1101.41 | O-RING ▲                               | 1   |

| Part #   | Description                                       | Qty |
|----------|---------------------------------------------------|-----|
| 1203.47  | ELBOW                                             | 1   |
| 1204.19  | STEEL POPPET ▲                                    | 1   |
| 1403.06  | WASHER                                            | 1   |
| 1403.07  | WASHER                                            | 2   |
| 1501.37  | SEAT ▲                                            | 1   |
| 1801.17  | ADJUSTMENT KNOB                                   | 1   |
| 1804.74  | BOLT                                              | 2   |
| 1810.01  | STAINLESS STEEL BOLT ▲                            | 1   |
| 19500.00 | BYPASS HOSE BARB - STRAIGHT, SS (OPTIONAL)        | 1   |
| 6062.88  | REGULATOR CAM KIT                                 | 2   |
| 6062.93  | REPAIR KIT FOR 6005.31 CONTROL UNIT (KIT 593)     | 1   |
|          | ▲ Parts included in Repair Kit #6062.93 (KIT 593) |     |

The control unit features a manual dump valve and pressure control knob

- 1. Before operating or re-operating the pump, push the manual dump valve lever (0902.25) down, so the pump will start at zero pressure. FAIL-URE TO DO SO WILL VOID PUMP WARRANTY.
- 2. Turn pressure adjustment knob (1801.17) counterclockwise to relieve spring tension. NOTE: Step 2 applies only to initial start-up, and is not necessary in daily operation of pump.
- 3. Start unit and let run until air is evacuated from system, when only liquid is expelled from the bypass line.
- 4. Return dump valve lever to the UP position. Open spray gun or spray boom and turn the pressure adjustment knob (1801.17) clockwise until desired operating pressure is achieved.